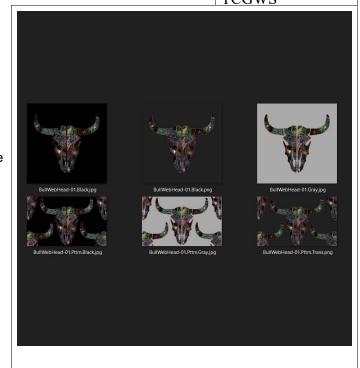

#### **FEATURES**

- Full permission textures of original multi-media artwork.
- Set of 3 single images with black, gray and transparent backgrounds.
- Set of 3 repeating pattern images with black, gray and transparent backgrounds.
- Additional trimmed images may be available in some groups.

Each group has a set of backgrounds, generally a transparent, black and gray. One or more repeating pattern layouts are available. The full selections of available textures are in-world at the Milda Region location. Set-1 contains the repeating pattern with a single head in the middle and quarters in each corner.

The transparent images are best for materials that you can change the background color independently on. These are used in their full size for RL clothing at RedBubble.com, Society6.com and other sites.